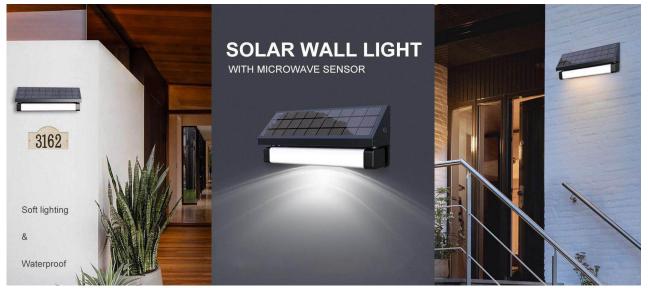

## **Features:**

- Light Sensor (LED Auto on at night, auto off at day time)
- UV pc +Aluminum Alloy case (oxidation)
- Microwave sensor working for energy saving .
- Wall installtion
- Soft lighting, no harmful for eyes
- High lumens led (two led color switching 3000K/6000K)

## Two led color (3000K/6000K) switching

| Technical Speficiaions |                                                                                                                                |
|------------------------|--------------------------------------------------------------------------------------------------------------------------------|
| LED                    | 1000lumens >50000H                                                                                                             |
| LED Color              | 3000K/6000K ( Switch by manual button)                                                                                         |
| Battery Type           | Li-ion 3000mAh                                                                                                                 |
| Solar Panel            | 4W High efficiency solar panel (Taiwan Neo) >25years                                                                           |
| Charging method        | Solar power                                                                                                                    |
| Solar charging time    | 6-8 hrs by bright sunshine                                                                                                     |
| Lighting time          | 3-5 nights after full charged                                                                                                  |
| Sensor                 | Light sensor+ Microwave sensor                                                                                                 |
| Lighting mode          | Dim at 25% , full bright after motion detected .                                                                               |
| Material               | UV Procted PC +Aluminum Alloy (Oxdiation )                                                                                     |
| Product Size           | 300*117*56MM                                                                                                                   |
| IP level               | 65                                                                                                                             |
| Working Temperature    | -25°C ~ 65°C                                                                                                                   |
| Warranty               | 24months                                                                                                                       |
| Certificate            | CE,ROHS ,FCC , ISO9001:2015                                                                                                    |
| Installation height    | 2-3M                                                                                                                           |
| Package                | Plain Box 32.5*14.5*8CM 0.52KG<br>Ctn Size: 67*40*22.5CM 18pcs/ctn<br>G.W:9.5KG 20GP: 8358pcs<br>40GP: 17313pcs 40HQ: 20298pcs |