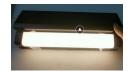

## Two led color (3000K/6000K) switching

| Technical Speficiaions |                                                                                                                                |
|------------------------|--------------------------------------------------------------------------------------------------------------------------------|
| LED                    | 1000lumens >50000H                                                                                                             |
| LED Color              | 3000K/6000K ( Switch by manual button)                                                                                         |
| Battery Type           | Li-ion 3000mAh                                                                                                                 |
| Solar Panel            | 4W High efficiency solar panel (Taiwan Neo) >25years                                                                           |
| Charging method        | Solar power                                                                                                                    |
| Solar charging time    | 6-8 hrs by bright sunshine                                                                                                     |
| Lighting time          | 3-5 nights after full charged                                                                                                  |
| Sensor                 | Light sensor+ Microwave sensor                                                                                                 |
| Lighting mode          | Dim at 25% , full bright after motion detected .                                                                               |
| Material               | UV Procted PC +Aluminum Alloy (Oxdiation )                                                                                     |
| Product Size           | 300*117*56MM                                                                                                                   |
| IP level               | 65                                                                                                                             |
| Working Temperature    | -25°C ~ 65°C                                                                                                                   |
| Warranty               | 24months                                                                                                                       |
| Certificate            | CE,ROHS ,FCC , ISO9001:2015                                                                                                    |
| Installation height    | 2-3M                                                                                                                           |
| Package                | Plain Box 32.5*14.5*8CM 0.52KG<br>Ctn Size: 67*40*22.5CM 18pcs/ctn<br>G.W:9.5KG 20GP: 8358pcs<br>40GP: 17313pcs 40HQ: 20298pcs |