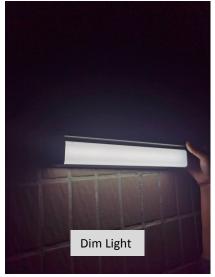

## Two led color (3000K/6000K) switching

| Technical Speficiaions |                                                                                                                                |
|------------------------|--------------------------------------------------------------------------------------------------------------------------------|
| LED                    | 1000lumens >50000H                                                                                                             |
| LED Color              | 3000K/6000K ( Switch by manual button)                                                                                         |
| Battery Type           | Li-ion 3000mAh                                                                                                                 |
| Solar Panel            | 4W High efficiency solar panel (Taiwan Neo) >25years                                                                           |
| Charging method        | Solar power                                                                                                                    |
| Solar charging time    | 6-8 hrs by bright sunshine                                                                                                     |
| Lighting time          | 3-5 nights after full charged                                                                                                  |
| Sensor                 | Light sensor+ Microwave sensor                                                                                                 |
| Lighting mode          | Dim at 25% , full bright after motion detected .                                                                               |
| Material               | UV Procted PC +Aluminum Alloy (Oxdiation )                                                                                     |
| Product Size           | 300*117*56MM                                                                                                                   |
| IP level               | 65                                                                                                                             |
| Working Temperature    | -25°C ~ 65°C                                                                                                                   |
| Warranty               | 24months                                                                                                                       |
| Certificate            | CE,ROHS ,FCC , ISO9001:2015                                                                                                    |
| Installation height    | 2-3M                                                                                                                           |
| Package                | Plain Box 32.5*14.5*8CM 0.52KG<br>Ctn Size: 67*40*22.5CM 18pcs/ctn<br>G.W:9.5KG 20GP: 8358pcs<br>40GP: 17313pcs 40HQ: 20298pcs |