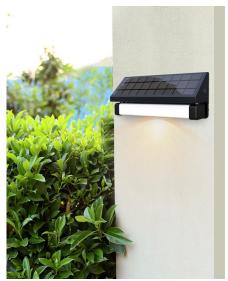

## **Features:**

- Light Sensor (LED Auto on at night, auto off at day time)
- UV pc +Aluminum Alloy case (oxidation)
- Microwave sensor working for energy saving .
- Wall installtion
- Soft lighting, no harmful for eyes
- High lumens led (two led color switching 3000K/6000K)