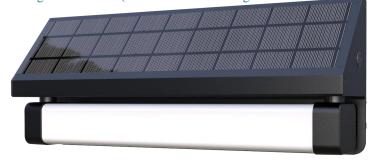

## **Features:**

- Light Sensor (LED Auto on at night, auto off at day time)
- UV pc +Aluminum Alloy case (oxidation)
- Microwave sensor working for energy saving .
- Wall installtion
- Soft lighting, no harmful for eyes
- High lumens led (two led color switching 3000K/6000K)

## Two led color (3000K/6000K) switching

| Technical Speficiaions |                                                                                                                                |
|------------------------|--------------------------------------------------------------------------------------------------------------------------------|
| LED                    | 1000lumens >50000H                                                                                                             |
| LED Color              | 3000K/6000K ( Switch by manual button)                                                                                         |
| Battery Type           | Li-ion 3000mAh                                                                                                                 |
| Solar Panel            | 4W High efficiency solar panel (Taiwan Neo) >25years                                                                           |
| Charging method        | Solar power                                                                                                                    |
| Solar charging time    | 6-8 hrs by bright sunshine                                                                                                     |
| Lighting time          | 3-5 nights after full charged                                                                                                  |
| Sensor                 | Light sensor+ Microwave sensor                                                                                                 |
| Lighting mode          | Dim at 25% , full bright after motion detected .                                                                               |
| Material               | UV Procted PC +Aluminum Alloy (Oxdiation )                                                                                     |
| Product Size           | 300*117*56MM                                                                                                                   |
| IP level               | 65                                                                                                                             |
| Working Temperature    | -25°C ~ 65°C                                                                                                                   |
| Warranty               | 24months                                                                                                                       |
| Certificate            | CE,ROHS ,FCC , ISO9001:2015                                                                                                    |
| Installation height    | 2-3M                                                                                                                           |
| Package                | Plain Box 32.5*14.5*8CM 0.52KG<br>Ctn Size: 67*40*22.5CM 18pcs/ctn<br>G.W:9.5KG 20GP: 8358pcs<br>40GP: 17313pcs 40HQ: 20298pcs |