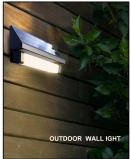

## **Features:**

- Light Sensor (LED Auto on at night, auto off at day time)
- UV pc +Aluminum Alloy case (oxidation)
- Microwave sensor working for energy saving .
- Wall installtion
- Soft lighting, no harmful for eyes
- High lumens led (two led color switching 3000K/6000K)

## Two led color (3000K/6000K) switching

| Technical Speficiaions |                                                                                                                                |
|------------------------|--------------------------------------------------------------------------------------------------------------------------------|
| LED                    | 1000lumens >50000H                                                                                                             |
| LED Color              | 3000K/6000K ( Switch by manual button)                                                                                         |
| Battery Type           | Li-ion 3000mAh                                                                                                                 |
| Solar Panel            | 4W High efficiency solar panel (Taiwan Neo) >25years                                                                           |
| Charging method        | Solar power                                                                                                                    |
| Solar charging time    | 6-8 hrs by bright sunshine                                                                                                     |
| Lighting time          | 3-5 nights after full charged                                                                                                  |
| Sensor                 | Light sensor+ Microwave sensor                                                                                                 |
| Lighting mode          | Dim at 25% , full bright after motion detected .                                                                               |
| Material               | UV Procted PC +Aluminum Alloy (Oxdiation )                                                                                     |
| Product Size           | 300*117*56MM                                                                                                                   |
| IP level               | 65                                                                                                                             |
| Working Temperature    | -25°C ~ 65°C                                                                                                                   |
| Warranty               | 24months                                                                                                                       |
| Certificate            | CE,ROHS ,FCC , ISO9001:2015                                                                                                    |
| Installation height    | 2-3M                                                                                                                           |
| Package                | Plain Box 32.5*14.5*8CM 0.52KG<br>Ctn Size: 67*40*22.5CM 18pcs/ctn<br>G.W:9.5KG 20GP: 8358pcs<br>40GP: 17313pcs 40HQ: 20298pcs |