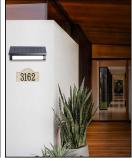

## **Features:**

- Light Sensor (LED Auto on at night, auto off at day time)
- UV pc +Aluminum Alloy case (oxidation)
- Microwave sensor working for energy saving .
- Wall installtion
- Soft lighting, no harmful for eyes
- High lumens led (two led color switching 3000K/6000K)