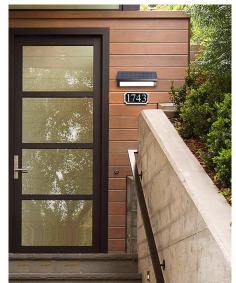

## **Features:**

- Light Sensor (LED Auto on at night, auto off at day time)
- UV pc +Aluminum Alloy case (oxidation)
- Microwave sensor working for energy saving .
- Wall installtion
- Soft lighting, no harmful for eyes
- High lumens led (two led color switching 3000K/6000K)