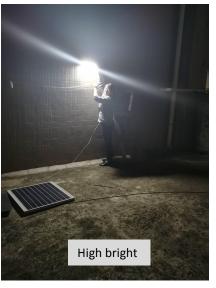

## Two led color (3000K/6000K) switching

| Technical Speficiaions |                                                                                                                                |
|------------------------|--------------------------------------------------------------------------------------------------------------------------------|
| LED                    | 1000lumens >50000H                                                                                                             |
| LED Color              | 3000K/6000K ( Switch by manual button)                                                                                         |
| Battery Type           | Li-ion 3000mAh                                                                                                                 |
| Solar Panel            | 4W High efficiency solar panel (Taiwan Neo) >25years                                                                           |
| Charging method        | Solar power                                                                                                                    |
| Solar charging time    | 6-8 hrs by bright sunshine                                                                                                     |
| Lighting time          | 3-5 nights after full charged                                                                                                  |
| Sensor                 | Light sensor+ Microwave sensor                                                                                                 |
| Lighting mode          | Dim at 25% , full bright after motion detected .                                                                               |
| Material               | UV Procted PC +Aluminum Alloy (Oxdiation )                                                                                     |
| Product Size           | 300*117*56MM                                                                                                                   |
| IP level               | 65                                                                                                                             |
| Working Temperature    | -25°C ~ 65°C                                                                                                                   |
| Warranty               | 24months                                                                                                                       |
| Certificate            | CE,ROHS ,FCC , ISO9001:2015                                                                                                    |
| Installation height    | 2-3M                                                                                                                           |
| Package                | Plain Box 32.5*14.5*8CM 0.52KG<br>Ctn Size: 67*40*22.5CM 18pcs/ctn<br>G.W:9.5KG 20GP: 8358pcs<br>40GP: 17313pcs 40HQ: 20298pcs |