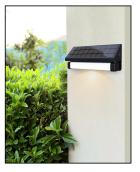

## **Features:**

- Light Sensor (LED Auto on at night, auto off at day time)
- UV pc +Aluminum Alloy case (oxidation)
- Microwave sensor working for energy saving .
- Wall installtion
- Soft lighting, no harmful for eyes
- High lumens led (two led color switching 3000K/6000K)